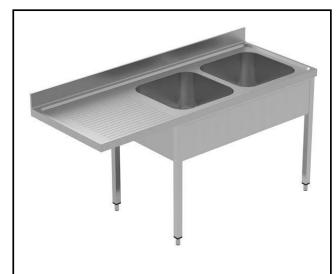

Sink Unit with 2 bowls (500x500x290mm) and lefthand drainer, 1800mm

Bowls number 2

Bowl dimensions 500x500xH300

Worktop thickness: 50 mm Net weight: 43 kg