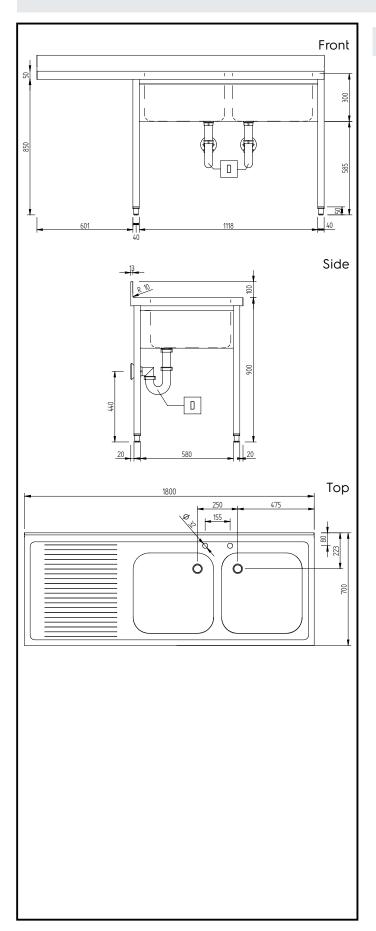

## **Key Information:**

External dimensions, Width:

134126 (GLR2SSPE)1800 mmExternal dimensions, Depth:700 mmExternal dimensions, Height:1000 mmUpstand Dimensions, Depth:13 mmUpstand Dimensions, Radius:R=10

Bowls number 2

Bowl dimensions 500x500xH300

Worktop thickness: 50 mm Net weight: 43 kg